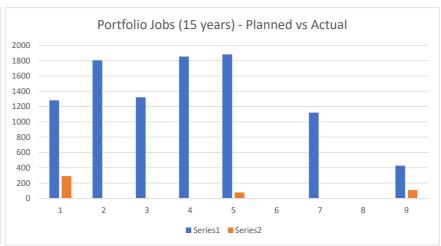

| Swansea Bay City Deal Benefits Recording Register - Portfolio Summary |                                 |                               |                      |                       |                                                                                               |                                                                              |                       |                     |
|-----------------------------------------------------------------------|---------------------------------|-------------------------------|----------------------|-----------------------|-----------------------------------------------------------------------------------------------|------------------------------------------------------------------------------|-----------------------|---------------------|
| Project/Prgramme                                                      | Total Investment<br>Target (£m) | Total Investment to date (£m) | Total Jobs<br>Target | Total Jobs<br>Created | Business Case<br>Status                                                                       | Project Stage                                                                | Stage<br>Commencement | Stage<br>Completion |
| Swansea Waterfront Digital<br>District (Jobs inc IM)                  | 171.54                          | 95.10                         | 1281                 | 312                   | Approved - FBC                                                                                | Partial Delivery (2/4)                                                       | Oct-19                | Q4-2027             |
| Homes as Power Stations                                               | 505.50                          | 66.00                         | 1804                 | 10                    | Approved - OBC                                                                                | Pre-procurement                                                              | Jul-21                | Q1-2022             |
| SILCG                                                                 | 64.00                           | 10.88                         | 1335                 | 17                    | Approved - OBC                                                                                | Partial Delivery (7/8)                                                       | Nov-20                | Q4-2027             |
| Pentre Awel                                                           | 200.50                          | 48.10                         | 1853                 | 62                    | Approved - FBC                                                                                | Construction                                                                 | Feb-23                | Q2 2025             |
| PDM                                                                   | 63.90                           | 55.87                         | 1881                 | 77                    | Approved - OBC                                                                                | Partial Delivery (1/4)                                                       | Sep-21                | Q1-2024             |
| Digital Infrastructure                                                | 69.10                           | 22.20                         | 0                    | 13                    | Approved - OBC                                                                                | Capital funding partial<br>delivery (2/3 workstreams)<br>Revenue in delivery | Oct-23                | Q3 2026             |
| Campuses                                                              | 131.98                          | 2.22                          | 1120                 | 5                     | OBC regionally approved                                                                       | Delivery                                                                     | Jul-21                | Q1-2022             |
| Skills and Talent                                                     | 30.50                           | 2.80                          | 0                    | 2                     | Approved - FBC                                                                                | Delivery                                                                     | Nov-21                | Q4-2025             |
| Yr Egin                                                               | 25.17                           | 15.07                         | 427                  | 117                   | Approved - FBC                                                                                | Partial Operation (1/2)                                                      | Sep-18                | Q4-2023             |
|                                                                       | 1262.19                         | 318.23                        | 9701                 | 615                   | N.B There are also in excess of 100 Part Time jobs which have been created by the Arena since |                                                                              |                       |                     |