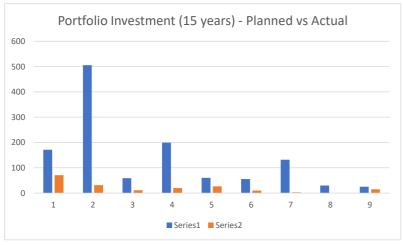

| Swansea Bay City Deal Benefits Recording Register - Portfolio Summary |                                 |                               |                      |                       |                                                                                               |                                                                              |                       |                     |
|-----------------------------------------------------------------------|---------------------------------|-------------------------------|----------------------|-----------------------|-----------------------------------------------------------------------------------------------|------------------------------------------------------------------------------|-----------------------|---------------------|
| Project/Prgramme                                                      | Total Investment<br>Target (£m) | Total Investment to date (£m) | Total Jobs<br>Target | Total Jobs<br>Created | Business Case<br>Status                                                                       | Project Stage                                                                | Stage<br>Commencement | Stage<br>Completion |
| Swansea Waterfront Digital<br>District (Jobs inc IM)                  | 171.54                          | 95.10                         | 1281                 | 312                   | Approved - FBC                                                                                | Partial Delivery (2/4)                                                       | Oct-19                | Q4-2027             |
| Homes as Power Stations                                               | 505.50                          | 66.00                         | 1804                 | 10                    | Approved - OBC                                                                                | Pre-procurement                                                              | Jul-21                | Q1-2022             |
| SILCG                                                                 | 64.00                           | 10.88                         | 1335                 | 17                    | Approved - OBC                                                                                | Partial Delivery (7/8)                                                       | Nov-20                | Q4-2027             |
| Pentre Awel                                                           | 200.50                          | 48.10                         | 1853                 | 62                    | Approved - FBC                                                                                | Construction                                                                 | Feb-23                | Q2 2025             |
| PDM                                                                   | 63.90                           | 55.87                         | 1881                 | 77                    | Approved - OBC                                                                                | Partial Delivery (1/4)                                                       | Sep-21                | Q1-2024             |
| Digital Infrastructure                                                | 69.10                           | 22.20                         | 0                    | 13                    | Approved - OBC                                                                                | Capital funding partial<br>delivery (2/3 workstreams)<br>Revenue in delivery | Oct-23                | Q3 2026             |
| Campuses                                                              | 131.98                          | 2.22                          | 1120                 | 5                     | OBC regionally approved                                                                       | Delivery                                                                     | Jul-21                | Q1-2022             |
| Skills and Talent                                                     | 30.50                           | 2.80                          | 0                    | 2                     | Approved - FBC                                                                                | Delivery                                                                     | Nov-21                | Q4-2025             |
| Yr Egin                                                               | 25.17                           | 15.07                         | 427                  | 117                   | Approved - FBC                                                                                | Partial Operation (1/2)                                                      | Sep-18                | Q4-2023             |
|                                                                       | 1262.19                         | 318.23                        | 9701                 | 615                   | N.B There are also in excess of 100 Part Time jobs which have been created by the Arena since |                                                                              |                       |                     |